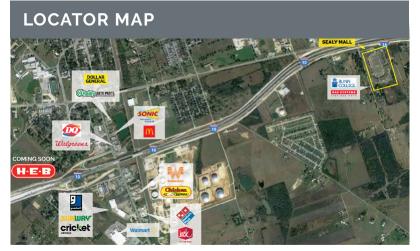

## **SEALY MALL**

3701 OUTLET CENTER DRIVE | SEALY, TX 77474

## **PROPERTY OVERVIEW**

- Location: Approximately 20 miles West of Houston on I-10
- Gross GLA: 180,000+ sq. ft.
- Immediately off I-10 at W. Luchan Rd
- Mixed us retail and business park
- TXDot project complete of I-10 to include a new exit right to the center
- Pylon signage available front I-10 with high visibility to passing traffic