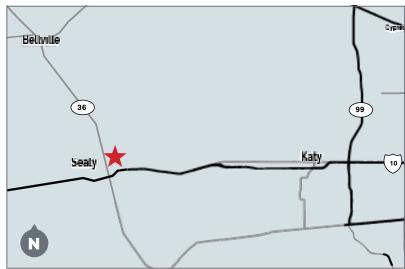

## **SEALY MALL**

3701 OUTLET CENTER DRIVE | SEALY, TX 77474

## **PROPERTY OVERVIEW**

- Location: Approximately 20 miles West of Houston on I-10
- Gross GLA: 180,000+ sq. ft.
- Immediately off I-10 at W. Luchan Rd
- Mixed us retail and business park
- TXDot project complete of I-10 to include a new exit right to the center
- Pylon signage available front I-10 with high visibility to passing traffic