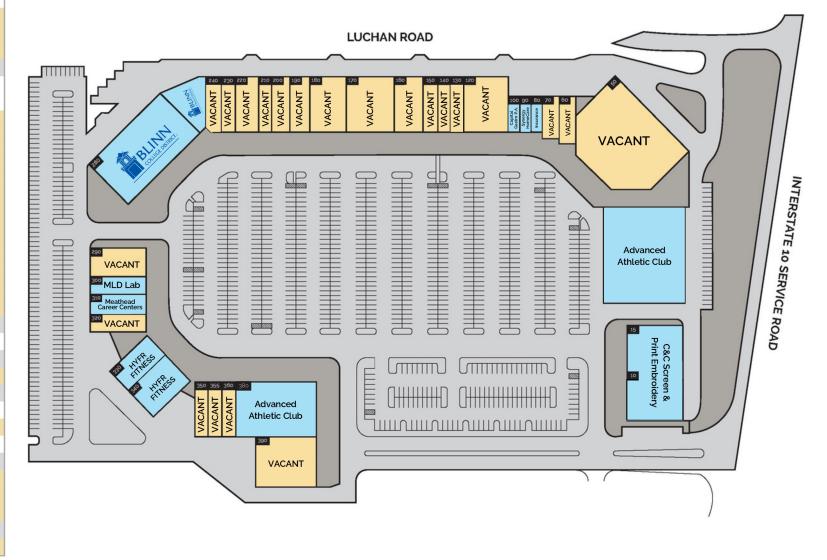

## **SEALY MALL**

3701 OUTLET CENTER DRIVE | SEALY, TX 77474

|         |                               | 0202000000 |
|---------|-------------------------------|------------|
| SUITE # | RETAIL                        | SQ. FT.    |
| 10      | C&C Screen & Print Embroidery | 9,000      |
| 15      | C&C Screen & Print Embroidery | 8,000      |
| 50      | Available                     | 25,244     |
| 60      | Available                     | 2,550      |
| 70      | Available                     | 2,250      |
| 80      | Insurance                     | 1,300      |
| 90      | Synergy HomeCare              | 1,300      |
| 100     | Capital Gastro P.A.           | 1,300      |
| 120     | Available                     | 8,000      |
| 130     | Available                     | 2,400      |
| 140     | Available                     | 2,400      |
| 150     | Available                     | 2,600      |
| 160     | Available                     | 5,000      |
| 170     | Available                     | 8,500      |
| 180     | Available                     | 6,500      |
| 190     | Available                     | 3,600      |
| 200     | Available                     | 3,200      |
| 210     | Available                     | 2,400      |
| 220     | Available                     | 5,000      |
| 240     | Available                     | 1,630      |
| 250     | Blinn College                 | 4,500      |
| 260     | Blinn College                 | 6,000      |
| 280     | Blinn College                 | 12,000     |
| 290     | Available                     | 5,200      |
| 300     | MLD Lab                       | 3,000      |
| 310     | Meathead Career Centers       | 3,600      |
| 320     | Available                     | 3,200      |
| 330     | HYFR FITNESS                  | 5,000      |
| 340     | HYFR FITNESS                  | 7,000      |
| 350     | Available                     | 2,500      |
| 355     | Available                     | 2,500      |
| 360     | Available                     | 2,500      |
| 380     | Advanced Athletic Club        | 14,500     |
| 390     | Available                     | 6,060      |