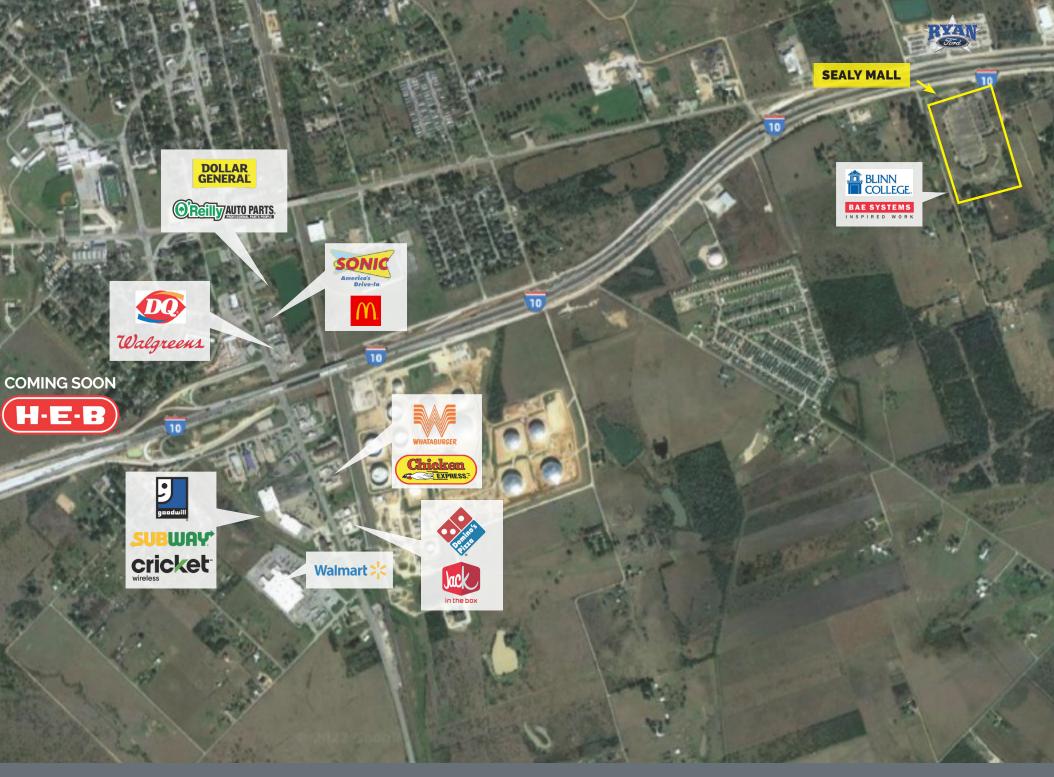

## **SEALY MALL**

3701 OUTLET CENTER DRIVE | SEALY, TX 77474

## **PROPERTY OVERVIEW**

- Location: Approximately 20 miles West of Houston on I-10
- Gross GLA: 180,000+ sq. ft.
- Immediately off I-10 at W. Luchan Rd
- Mixed us retail and business park
- TXDot project complete of I-10 to include a new exit right to the center
- Pylon signage available front I-10 with high visibility to passing traffic