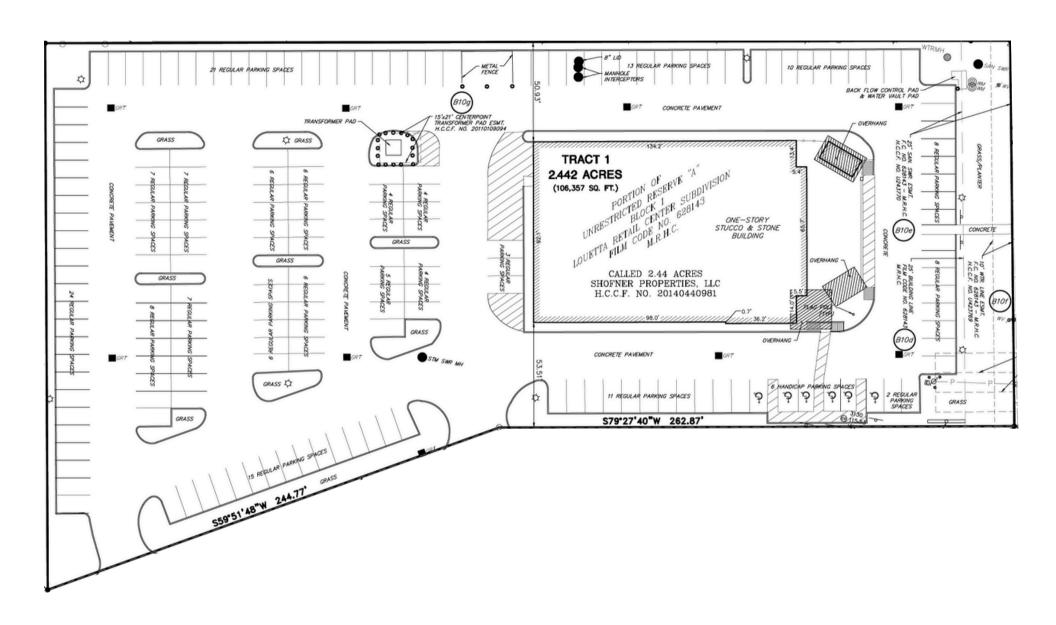

## **LEASE INFO**

LEASE STRUCTURE: ABSOLUTE NNN

2023 TAXES: **\$92,237 | \$7.93/SF** 

BUILDING SIZE: 11,637 SF

NO USE RESTRICTIONS

**OFFERED AT: \$36/SF BASE RENT** 