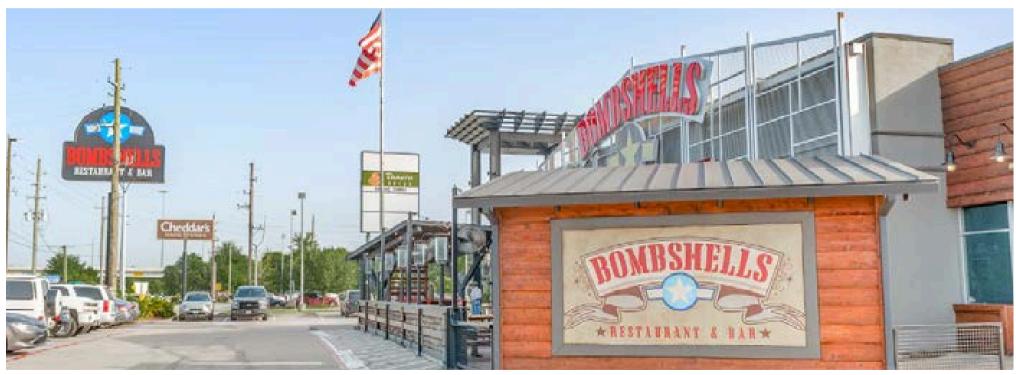

# FOR LEASE | 11,637 SF

SECOND-GENERATION RESTAURANT SPACE

610

## LOCATION

EXCELLENT VISIBILITY ALONG INTERSTATE 45 (110,000+ VPD)

#### **ADJACENT TO SIX FLAGS**

HURRICANE HARBOR
AMUSEMENT PARK

SPRING IS ONE OF THE FASTEST
GROWING, AFFLUENT CITIES IN
THE UNITED STATES

FROM MAJOR ENERGY

CAMPUSES - EXXON, HPE, HP,

AND MORE

HOUSTON

DAVID Z. MAFRIGE INTERESTS