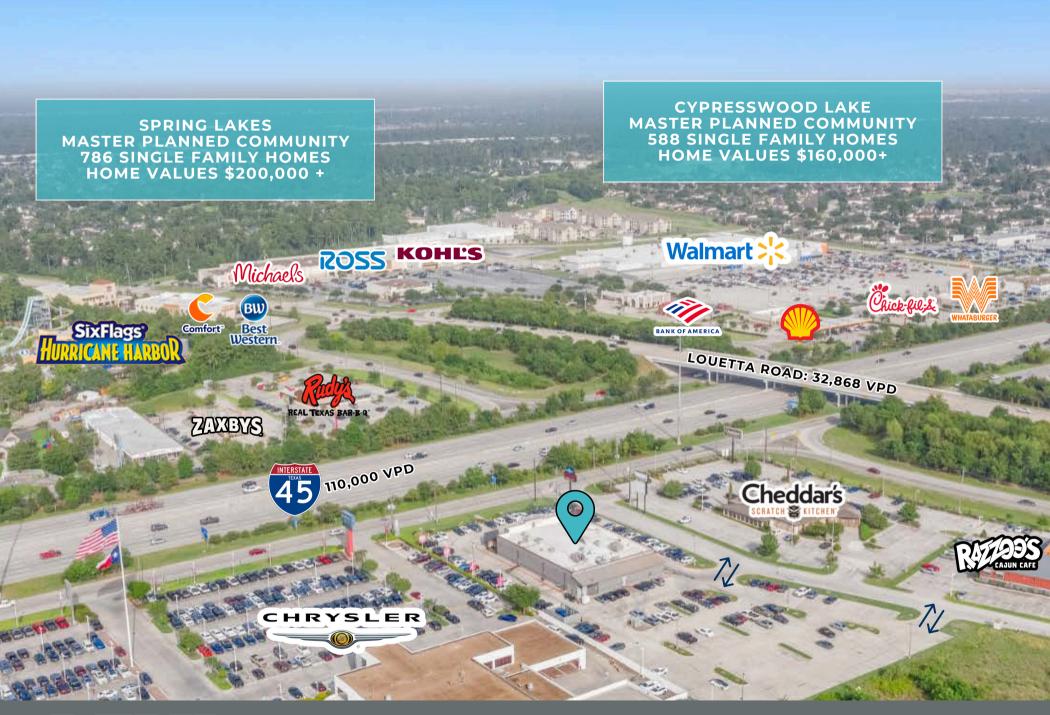

## LOCATION

EXCELLENT VISIBILITY ALONG INTERSTATE 45 (110,000+ VPD)

#### **ADJACENT TO SIX FLAGS**

HURRICANE HARBOR
AMUSEMENT PARK

SPRING IS ONE OF THE FASTEST
GROWING, AFFLUENT CITIES IN
THE UNITED STATES

FROM MAJOR ENERGY

CAMPUSES - EXXON, HPE, HP,

AND MORE

HOUSTON

DAVID Z. MAFRIGE INTERESTS

## **LEASE INFO**

LEASE STRUCTURE: ABSOLUTE NNN

2023 TAXES: **\$92,237 | \$7.93/SF** 

BUILDING SIZE: 11,637 SF

NO USE RESTRICTIONS

**OFFERED AT: \$36/SF BASE RENT** 