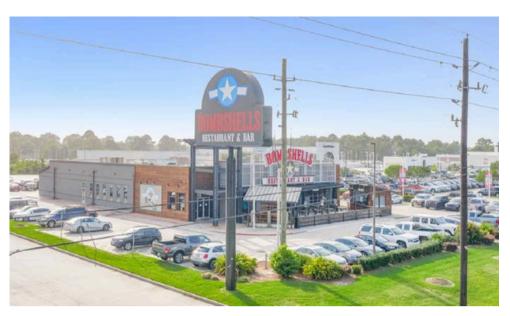

# FOR LEASE | 11,637 SF

SECOND-GENERATION RESTAURANT SPACE





610

## LOCATION

EXCELLENT VISIBILITY ALONG INTERSTATE 45 (110,000+ VPD)

#### **ADJACENT TO SIX FLAGS**

HURRICANE HARBOR
AMUSEMENT PARK

SPRING IS ONE OF THE FASTEST
GROWING, AFFLUENT CITIES IN
THE UNITED STATES

FROM MAJOR ENERGY

CAMPUSES - EXXON, HPE, HP,

AND MORE



HOUSTON







DAVID Z. MAFRIGE INTERESTS







## **LEASE INFO**

LEASE STRUCTURE: ABSOLUTE NNN

2023 TAXES: **\$92,237 | \$7.93/SF** 

BUILDING SIZE: 11,637 SF

NO USE RESTRICTIONS

**OFFERED AT: \$36/SF BASE RENT** 















# **CONTACT INFO**

#### **ZACH MAFRIGE | VICE PRESIDENT**

M: 713-854-4906 | E: zach@dzmi.net

#### SYDNEY MAFRIGE KERNS | VICE PRESIDENT

E: sydney@dzmi.net