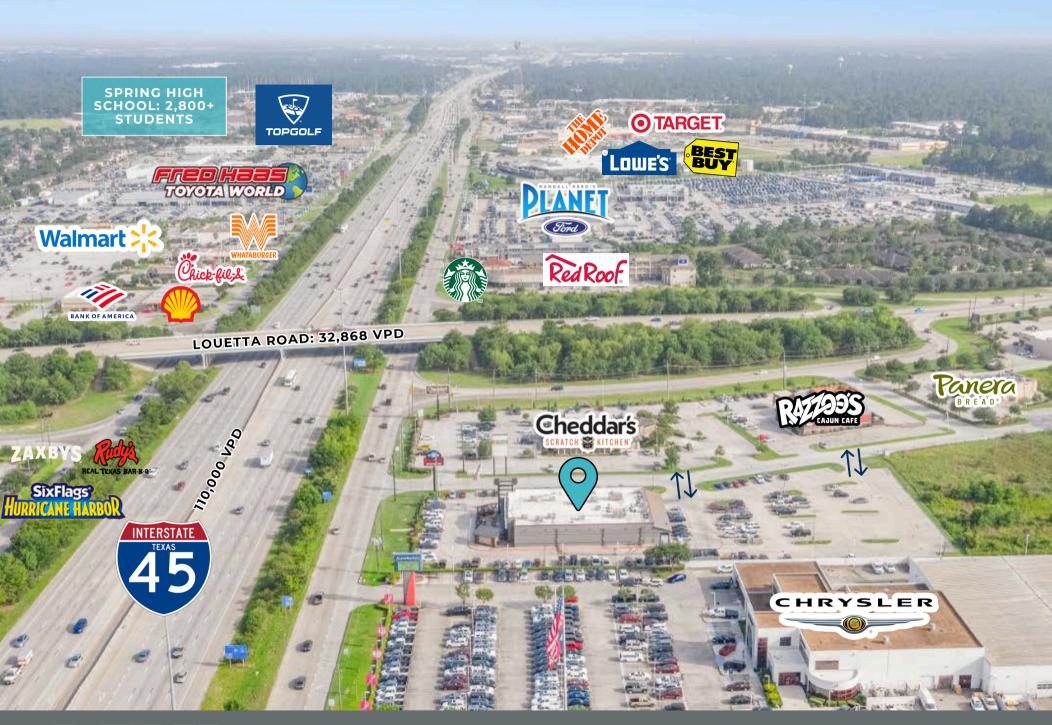

## LOCATION

EXCELLENT VISIBILITY ALONG INTERSTATE 45 (110,000+ VPD)

#### **ADJACENT TO SIX FLAGS**

HURRICANE HARBOR
AMUSEMENT PARK

SPRING IS ONE OF THE FASTEST
GROWING, AFFLUENT CITIES IN
THE UNITED STATES

FROM MAJOR ENERGY

CAMPUSES - EXXON, HPE, HP,

AND MORE

HOUSTON

DAVID Z. MAFRIGE INTERESTS