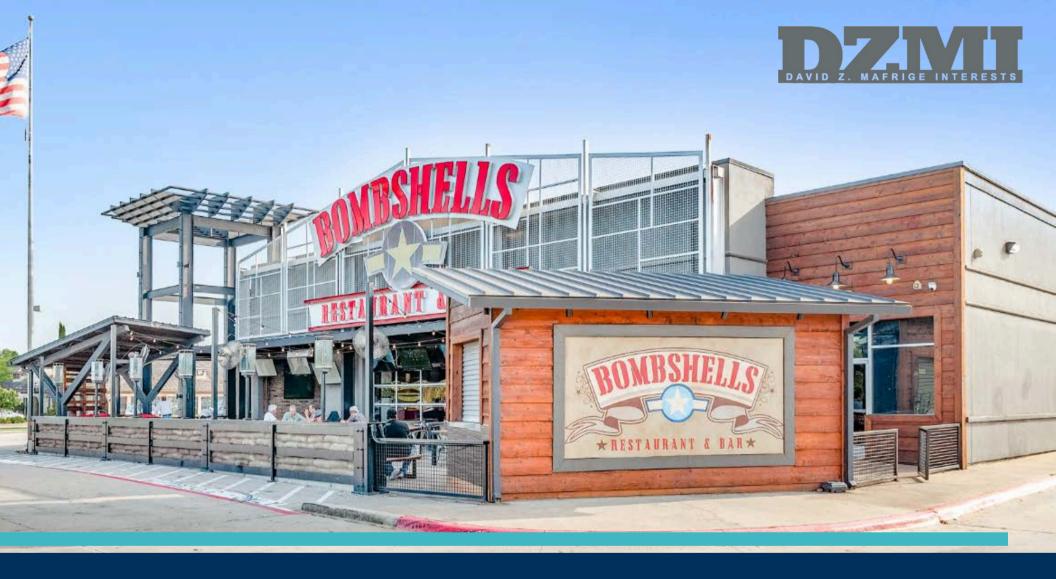

# FOR LEASE | 11,637 SF

SECOND-GENERATION RESTAURANT SPACE

610

## **LEASE INFO**

LEASE STRUCTURE: ABSOLUTE NNN

2023 TAXES: **\$92,237 | \$7.93/SF** 

BUILDING SIZE: 11,637 SF

NO USE RESTRICTIONS

**OFFERED AT: \$36/SF BASE RENT** 