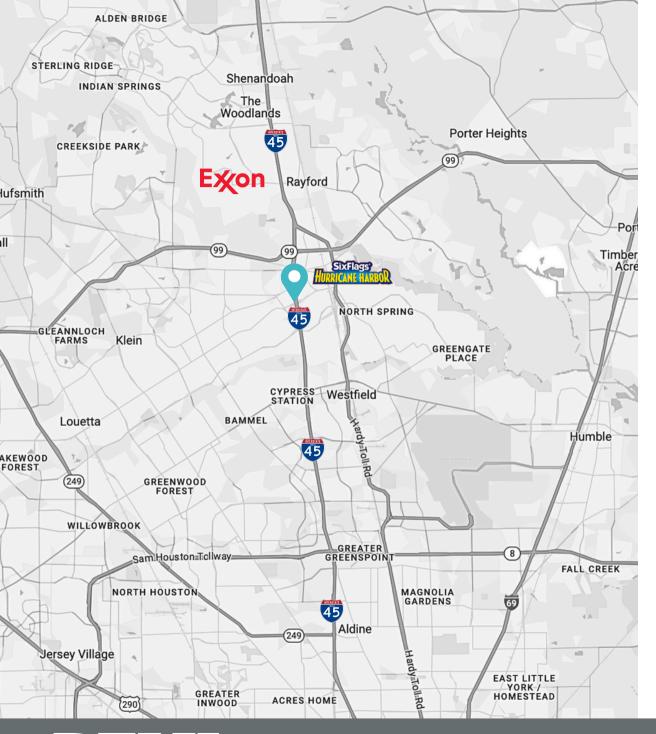

## LOCATION

EXCELLENT VISIBILITY ALONG INTERSTATE 45 (110,000+ VPD)

#### **ADJACENT TO SIX FLAGS**

HURRICANE HARBOR
AMUSEMENT PARK

SPRING IS ONE OF THE FASTEST
GROWING, AFFLUENT CITIES IN
THE UNITED STATES

FROM MAJOR ENERGY

CAMPUSES - EXXON, HPE, HP,

AND MORE

HOUSTON

DAVID Z. MAFRIGE INTERESTS