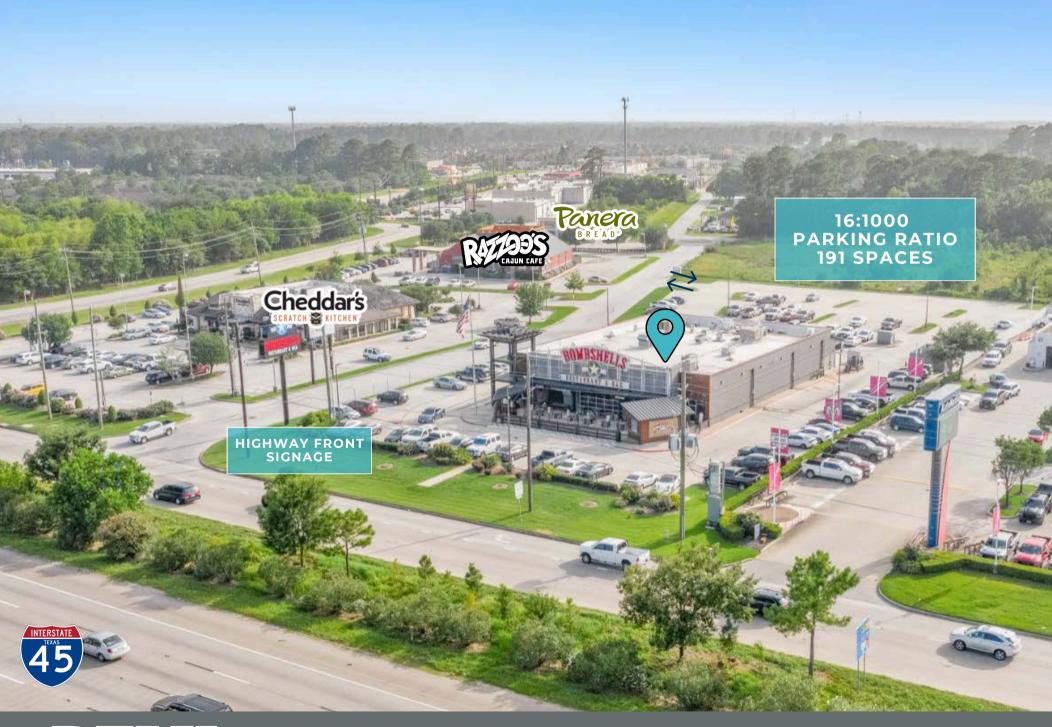

## LOCATION

EXCELLENT VISIBILITY ALONG INTERSTATE 45 (110,000+ VPD)

#### **ADJACENT TO SIX FLAGS**

HURRICANE HARBOR
AMUSEMENT PARK

SPRING IS ONE OF THE FASTEST
GROWING, AFFLUENT CITIES IN
THE UNITED STATES

FROM MAJOR ENERGY

CAMPUSES - EXXON, HPE, HP,

AND MORE

HOUSTON

DAVID Z. MAFRIGE INTERESTS