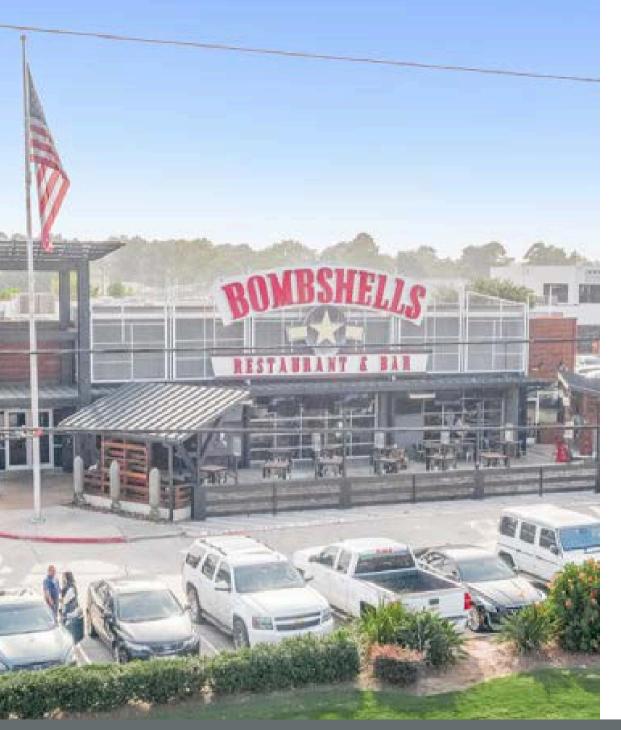

# FOR LEASE | 11,637 SF

SECOND-GENERATION RESTAURANT SPACE





610

## LOCATION

EXCELLENT VISIBILITY ALONG INTERSTATE 45 (110,000+ VPD)

#### **ADJACENT TO SIX FLAGS**

HURRICANE HARBOR
AMUSEMENT PARK

SPRING IS ONE OF THE FASTEST
GROWING, AFFLUENT CITIES IN
THE UNITED STATES

FROM MAJOR ENERGY

CAMPUSES - EXXON, HPE, HP,

AND MORE



HOUSTON







DAVID Z. MAFRIGE INTERESTS







## **LEASE INFO**

LEASE STRUCTURE: ABSOLUTE NNN

2023 TAXES: **\$92,237 | \$7.93/SF** 

BUILDING SIZE: 11,637 SF

NO USE RESTRICTIONS

**OFFERED AT: \$36/SF BASE RENT** 















# **CONTACT INFO**

#### **ZACH MAFRIGE | VICE PRESIDENT**

M: 713-854-4906 | E: zach@dzmi.net

#### SYDNEY MAFRIGE KERNS | VICE PRESIDENT

E: sydney@dzmi.net